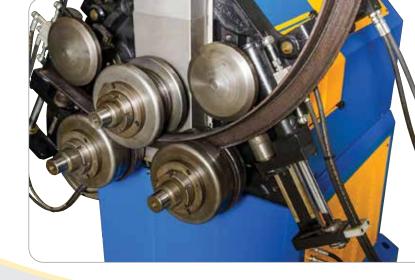

### **FEATURES**

Year

Universal tooling set included with each machine

Vertical or Horizontal Operating Position

- Forged roll shafts precision ground and fitted for maximum performance and minimal deflection
- Roll shafts supported with conical steel bearings on each side of A Frame
- Heavy duty structure and rigid components for high section modulus ratings
- Reinforced engineered mainframe design proven to outperform competitive models
- In-line direct drive roll shaft system with motor and brake on each shaft

- Threaded roll shafts with micrometric flange adjustment helps eliminate spacer usage
- Touchpad controls with digital center roll positioning
- Control tower with low voltage controls and foot pedal
- Memory storage has eight (8) individual programs and unlimited passes
- Three axis hydraulic twist correction system for angle iron "Leg-in" applications