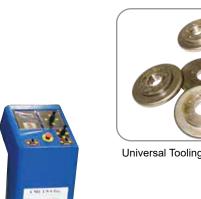

## Hydraulic Angle Roll • Section Bender

Universal Tooling Set Included for Multiple Profiles

CE70H3-RLI w/Hydraulic 3 Axis Twist

### **FEATURES**

Year

Universal tooling set included with each machine

Vertical or Horizontal Operating Position

- Forged roll shafts precision ground and fitted for maximum performance and minimal deflection
- Roll shafts supported with conical steel bearings on each side of A Frame
- Heavy duty structure and rigid components for high section modulus ratings
- Reinforced engineered mainframe design proven to outperform competitive models
- In-line direct drive roll shaft system with motor and brake on each shaft