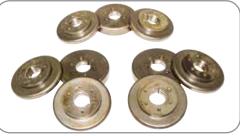

### **FEATURES**

Year

Universal tooling set included with each machine

Vertical or Horizontal Operating Position

- Forged roll shafts precision ground and fitted for maximum performance and minimal deflection
- Roll shafts supported with conical steel bearings on each side of A Frame
- Heavy duty structure and rigid components for high section modulus ratings
- Reinforced engineered mainframe design proven to outperform competitive models
- In-line direct drive roll shaft system with motor and brake on each shaft