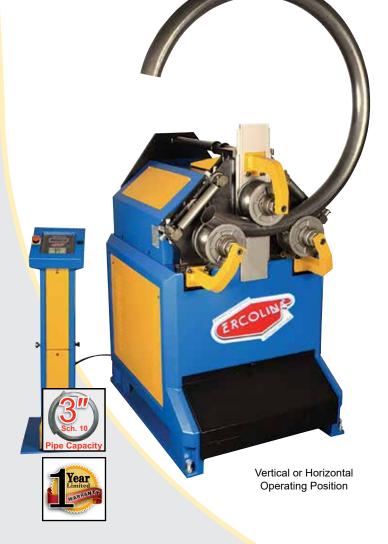

### Hydraulic Angle Roll • Section Bender

ERCOLIN

# Hydraulic Downfeed Improves Productivity

## **CE60H3 Capacities & Specifications**

| Pipe (Max.)                  | 3″ Sch. 10             |
|------------------------------|------------------------|
| Angle (Max.)                 | 2½" x 2½" x 3%"        |
| Tube (Max.)                  | 3½" – .120 wall        |
| Roll Shaft Diameter          | 50mm                   |
| Center Roll Positioning      | Hydraulic<br>17.6 Tons |
| Shaft Speed                  | 9 RPM                  |
| Universal Tooling (Included) | 7″ O.D.                |
| Programming                  | NC - Touchpad          |
| Number of Programs           | 8                      |
| Distance between Shafts      | 15″                    |
| Operating Voltage            | 220V or 480V 3ph       |
| Length, Width, Height        | 48" x 29" x 52"        |
| Weight                       | 1480 lbs.              |