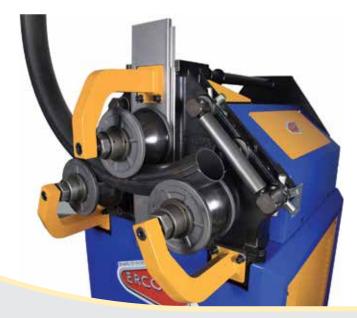

#### **FEATURES**

- Universal tooling set included with each machine
- Forged roll shafts precision ground and fitted for maximum performance and minimal deflection
- Roll shafts supported with conical steel bearings on each side of A Frame
- Heavy duty structure and rigid components for high section modulus ratings
- Reinforced engineered mainframe design proven to outperform competitive models
- In-line direct drive roll shaft system 3-roll driven
- Uses CE50 tooling

Universal Tooling Set Included for Multiple Profiles

- Threaded roll shafts with micrometric flange adjustment helps eliminate spacer usage
- Touchpad controls with digital center roll positioning
- Control tower with low voltage controls and foot pedal
- Hydraulic machine with memory storage has eight (8) individual programs and unlimited passes
- Patented by Ercolina, simultaneous downfeed and roll movement minimizes deformation
- Optional anti-twist correction system required for angle iron "Leg In" applications
- Tie bar supports for each shaft included