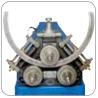

#### **FEATURES**

- Universal tooling set included with each machine
- Forged roll shafts precision ground and fitted for maximum performance and minimal deflection
- Roll shafts supported with conical steel bearings on each side of A Frame
- Heavy duty structure and rigid components for high section modulus ratings
- Reinforced engineered mainframe design proven to outperform competitive models
- In-line direct drive roll shaft system 3-roll driven
- Uses CE50 tooling

Universal Tooling Set Included for Multiple Profiles

- Threaded roll shafts with micrometric flange adjustment helps eliminate spacer usage
- Touchpad controls with digital center roll positioning
- Control tower with low voltage controls and foot pedal
- Hydraulic machine with memory storage has eight (8) individual programs and unlimited passes
- Patented by Ercolina, simultaneous downfeed and roll movement minimizes deformation
- Optional anti-twist correction system required for angle iron "Leg In" applications
- Tie bar supports for each shaft included

## **CE60H3 Capacities & Specifications**

| Pipe (Max.)                  | 3″ Sch. 10             |
|------------------------------|------------------------|
| Angle (Max.)                 | 2½" x 2½" x 3%"        |
| Tube (Max.)                  | 3½" – .120 wall        |
| Roll Shaft Diameter          | 50mm                   |
| Center Roll Positioning      | Hydraulic<br>17.6 Tons |
| Shaft Speed                  | 9 RPM                  |
| Universal Tooling (Included) | 7″ O.D.                |
| Programming                  | NC - Touchpad          |
| Number of Programs           | 8                      |
| Distance between Shafts      | 15″                    |
| Operating Voltage            | 220V or 480V 3ph       |
| Length, Width, Height        | 48" x 29" x 52"        |
| Weight                       | 1480 lbs.              |