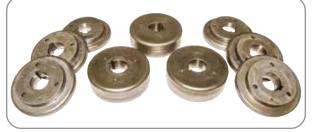

#### **FEATURES**

- Universal tooling set included with each machine
- Forged roll shafts precision ground and fitted for maximum performance and minimal deflection
- Roll shafts supported with conical steel bearings on each side of A Frame
- Heavy duty structure and rigid components for high section modulus ratings
- Reinforced engineered mainframe design proven to outperform competitive models
- In-line direct drive roll shaft system 3-roll driven
- Uses CE50 tooling

Universal Tooling Set Included for Multiple Profiles

- Threaded roll shafts with micrometric flange adjustment helps eliminate spacer usage
- Touchpad controls with digital center roll positioning
- Control tower with low voltage controls and foot pedal
- Hydraulic machine with memory storage has eight (8) individual programs and unlimited passes
- Patented by Ercolina, simultaneous downfeed and roll movement minimizes deformation
- Optional anti-twist correction system required for angle iron "Leg In" applications
- Tie bar supports for each shaft included

#### **POPULAR ACCESSORIES**

23.5/16

Anti-Twist Device

Minimum Radius Guide Pages 88-89

Tooling Sets Pages 90-92

Accessories Pages 93-96

**Ercolina Bending Application** 

Product Demonstrations Available on Website