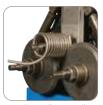

## Hydraulic Center Roll Positioning

#### **FEATURES**

- Universal tooling set included with each machine
- Forged roll shafts precision ground and fitted for maximum performance and minimal deflection
- Roll shafts supported with conical steel bearings on each side of A Frame
- Heavy duty structure and rigid components for high section modulus ratings
- Reinforced engineered mainframe design proven to outperform competitive models
- In-line direct drive roll shaft system 3-roll driven
- Threaded roll shafts with micrometric flange adjustment helps eliminate spacer usage