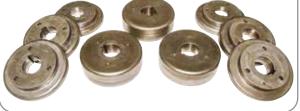

Universal Tooling Set Included for Multiple Profiles

- Touchpad controls with digital center roll positioning
- Control tower with low voltage controls and foot pedal
- Machine with memory storage has eight (8) individual programs and unlimited passes
- Patented by Ercolina, simultaneous downfeed and roll movement minimizes deformation
- Optional anti-twist correction system required for angle iron "Leg In" applications

#### **POPULAR ACCESSORIES**

9/8.1

Anti-Twist Device

Minimum Radius Guide Pages 88-89

Tooling Sets Pages 90-92

Accessories Pages 93-96

Ercolina Bending Application

Product Demonstrations Available on Website