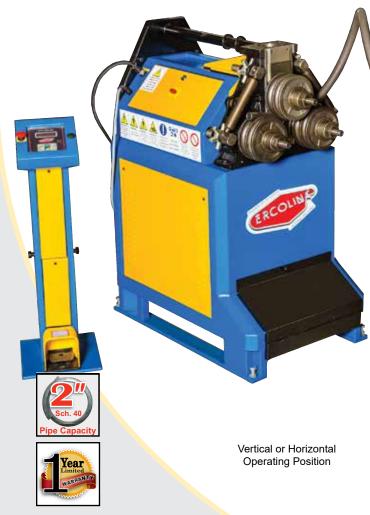

# CE40H3 Angle Roll

## Hydraulic Angle Roll • Section Bender

## Hydraulic Center Roll Positioning

#### **FEATURES**

- Universal tooling set included with each machine
- Forged roll shafts precision ground and fitted for maximum performance and minimal deflection
- Roll shafts supported with conical steel bearings on each side of A Frame
- Heavy duty structure and rigid components for high section modulus ratings
- Reinforced engineered mainframe design proven to outperform competitive models
- In-line direct drive roll shaft system 3-roll driven
- Threaded roll shafts with micrometric flange adjustment helps eliminate spacer usage

Universal Tooling Set Included for Multiple Profiles

- Touchpad controls with digital center roll positioning
- Control tower with low voltage controls and foot pedal
- Machine with memory storage has eight (8) individual programs and unlimited passes
- Patented by Ercolina, simultaneous downfeed and roll movement minimizes deformation
- Optional anti-twist correction system required for angle iron "Leg In" applications

### **CE40H3 Capacities & Specifications**

| Pipe (Max.)                  | 2″ Sch. 40            |
|------------------------------|-----------------------|
| Angle (Max.)                 | 2" x 2" x ¼"          |
| Tube (Max.)                  | 2½″ – .125 wall       |
| Roll Shaft Diameter          | 40mm                  |
| Center Roll Positioning      | Hydraulic<br>10 Tons  |
| Shaft Speed                  | 10 RPM                |
| Universal Tooling (Included) | 6⁵⁄8″ O.D.            |
| Programming                  | NC - Touchpad         |
| Distance between Shafts      | 10%″                  |
| Operating Voltage            | 220V or 480V 3ph      |
| Length, Width, Height        | 39" x 26" x 59"       |
| Weight                       | 865 lbs.              |
| All canacities based on      | mild grade materials. |