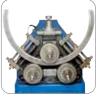

# CE40H3 Angle Roll

## Hydraulic Angle Roll • Section Bender

## Hydraulic Center Roll Positioning

#### **FEATURES**

- Universal tooling set included with each machine
- Forged roll shafts precision ground and fitted for maximum performance and minimal deflection
- Roll shafts supported with conical steel bearings on each side of A Frame
- Heavy duty structure and rigid components for high section modulus ratings
- Reinforced engineered mainframe design proven to outperform competitive models
- In-line direct drive roll shaft system 3-roll driven
- Threaded roll shafts with micrometric flange adjustment helps eliminate spacer usage

Universal Tooling Set Included for Multiple Profiles

- Touchpad controls with digital center roll positioning
- Control tower with low voltage controls and foot pedal
- Machine with memory storage has eight (8) individual programs and unlimited passes
- Patented by Ercolina, simultaneous downfeed and roll movement minimizes deformation
- Optional anti-twist correction system required for angle iron "Leg In" applications