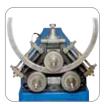

## **CE40MR3 Angle Roll**

Manual Angle Roll • Section Bender

Universal Tooling Set Included for Multiple Profiles

#### **FEATURES**

Universal tooling set forged with smooth surface included with each machine

Vertical or Horizontal Operating Position

- Forged roll shafts precision ground and fitted for maximum performance and minimal deflection
- Roll shafts supported with conical steel bearings on each side of A Frame
- Heavy duty structure and rigid components for high section modulus ratings
- Reinforced engineered mainframe design proven to outperform competitive models
- In-line direct drive roll shaft system 3-roll driven

- Threaded roll shafts with micrometric flange adjustment helps eliminate spacer usage
- Touchpad control with digital readout of center roll positioning
- Control tower with low voltage controls and foot pedal
- 2-speed gear box with torque multiplier for positioning center roll
- Optional anti-twist correction system required for angle iron "Leg In" applications