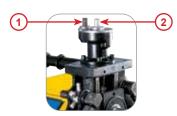

#### Two-Speed Gear Box

- 1 Torque or fine adjustment
- 2 Rapid or coarse adjustment

# Manual Center Roll Positioning

ERCOLIN