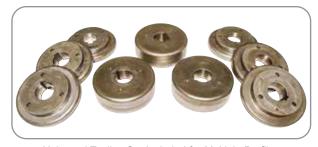

#### **FEATURES**

Universal tooling set forged with smooth surface included with each machine

Vertical or Horizontal Operating Position

- Forged roll shafts precision ground and fitted for maximum performance and minimal deflection
- Roll shafts supported with conical steel bearings on each side of A Frame
- Heavy duty structure and rigid components for high section modulus ratings
- Reinforced engineered mainframe design proven to outperform competitive models
- In-line direct drive roll shaft system 3-roll driven

- Threaded roll shafts with micrometric flange adjustment helps eliminate spacer usage
- Touchpad control with digital readout of center roll positioning
- Control tower with low voltage controls and foot pedal
- 2-speed gear box with torque multiplier for positioning center roll
- Optional anti-twist correction system required for angle iron "Leg In" applications