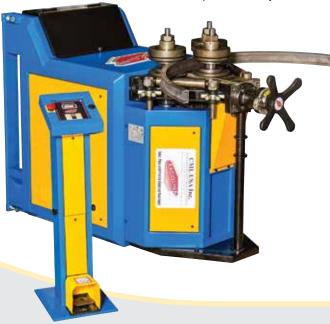

## **CE40MR3 Angle Roll**

Manual Angle Roll • Section Bender

Universal Tooling Set Included for Multiple Profiles

## **CE40MR3 Capacities & Specifications**

9/8.1

| Pipe (Max.)                  | 2" Sch. 40                             |
|------------------------------|----------------------------------------|
| Angle (Max.)                 | 2" x 2" x 1/4"                         |
| Tube (Max.)                  | 2½" – .125 wall                        |
| Roll Shaft Diameter          | 40mm                                   |
| Center Roll Positioning      | Manual with patented torque multiplier |
| Shaft Speed                  | 10 RPM                                 |
| Universal Tooling (Included) | 65/8" O.D.                             |
| Programming                  | Not available                          |
| Distance between Shafts      | 105/8"                                 |
| Operating Voltage            | 220V or 480V 3ph                       |
| Length, Width, Height        | 39" x 26" x 59"                        |
| Weight                       | 775 lbs.                               |