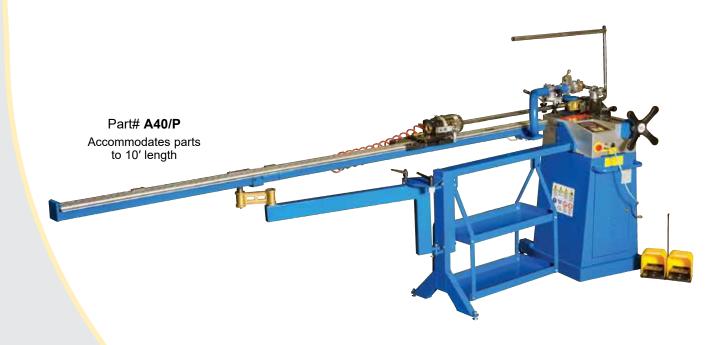

#### A40/P Two Axis Positioner

### Capacities & Specifications

 Height
 43"

 Length
 110"

 Width
 32"

 Material Capacity
 1/2" - 2-3/8"

 Through Spindle (Max.)
 1" O.D.

 Chuck Rotation
 360°

 Weight
 180 lbs.

#### **FEATURES**

- Manually controls accurate linear (Y) advancement and rotational (B) plane of bend
- Reduces operating handling and labor costs
- Helps eliminates unnecessary material scrap
- Previous layout and design experience not required
- Adapts to Ercolina 030 Mega Bender, TB60, SB48 and 48 Plus machines
- Pneumatic work holding chuck secures material and rotates 0-360°
- Chuck activation valve conveniently positioned near operator and machine controls

- Includes: four (4) sets of chuck jaws for material ½" to 2%", six (6) adjustable linear and rotary stops
- Optional digital readout of linear and rotational bends
- · Custom length tables available on request