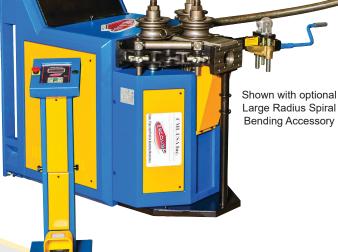

Hydraulic Angle Roll • Section Bender

Vertical or Horizontal

Operating Position

ERCOLIN

Universal Tooling Set Included for Multiple Profiles

## **FEATURES**

- Universal tooling set included with each machine
- Forged roll shafts precision ground and fitted for maximum performance and minimal deflection
- Roll shafts supported with conical steel bearings on each side of A Frame
- Heavy duty structure and rigid components for high section modulus ratings
- Reinforced engineered mainframe design proven to outperform competitive models
- In-line direct drive roll shaft system 3-roll driven

- Threaded roll shafts with micrometric flange adjustment helps eliminate spacer usage
- · Touchpad controls with digital center roll positioning
- Control tower with low voltage controls and foot pedal
- Hydraulic machine with memory storage has eight (8) individual programs and unlimited passes
- Patented by Ercolina, simultaneous downfeed and roll movement minimizes deformation
- Optional anti-twist correction system required for angle iron "Leg In" applications

## **CE50H3 Capacities & Specifications**

| Pipe (Max.)                  | 2½" Sch. 40          |
|------------------------------|----------------------|
| Angle (Max.)                 | 2½" x 2½" x ¼"       |
| Tube (Max.)                  | 3"095 wall           |
| Roll Shaft Diameter          | 50mm                 |
| Center Roll Positioning      | Hydraulic<br>10 Tons |
| Shaft Speed                  | 9 RPM                |
| Universal Tooling (Included) | 7" O.D.              |
| Programming                  | NC - Touchpad        |
| Number of Programs           | 8                    |
| Distance between Shafts      | 111/8"               |
| Operating Voltage            | 220V or 480V 3ph     |
| Length, Width, Height        | 45" x 29" x 52"      |