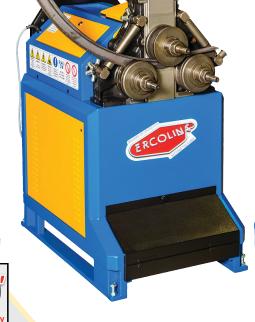

Hydraulic Angle Roll • Section Bender

Vertical or Horizontal

Operating Position

ERCOLIN

Universal Tooling Set Included for Multiple Profiles

## **FEATURES**

- Universal tooling set included with each machine
- Forged roll shafts precision ground and fitted for maximum performance and minimal deflection
- Roll shafts supported with conical steel bearings on each side of A Frame
- Heavy duty structure and rigid components for high section modulus ratings
- Reinforced engineered mainframe design proven to outperform competitive models
- In-line direct drive roll shaft system 3-roll driven

- Threaded roll shafts with micrometric flange adjustment helps eliminate spacer usage
- · Touchpad controls with digital center roll positioning
- Control tower with low voltage controls and foot pedal
- Hydraulic machine with memory storage has eight (8) individual programs and unlimited passes
- Patented by Ercolina, simultaneous downfeed and roll movement minimizes deformation
- Optional anti-twist correction system required for angle iron "Leg In" applications