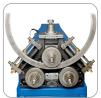

Hydraulic Angle Roll • Section Bender

Vertical or Horizontal

Operating Position

ERCOLIN

Universal Tooling Set Included for Multiple Profiles

## **FEATURES**

- Universal tooling set included with each machine
- Forged roll shafts precision ground and fitted for maximum performance and minimal deflection
- Roll shafts supported with conical steel bearings on each side of A Frame
- Heavy duty structure and rigid components for high section modulus ratings
- Reinforced engineered mainframe design proven to outperform competitive models
- In-line direct drive roll shaft system 3-roll driven