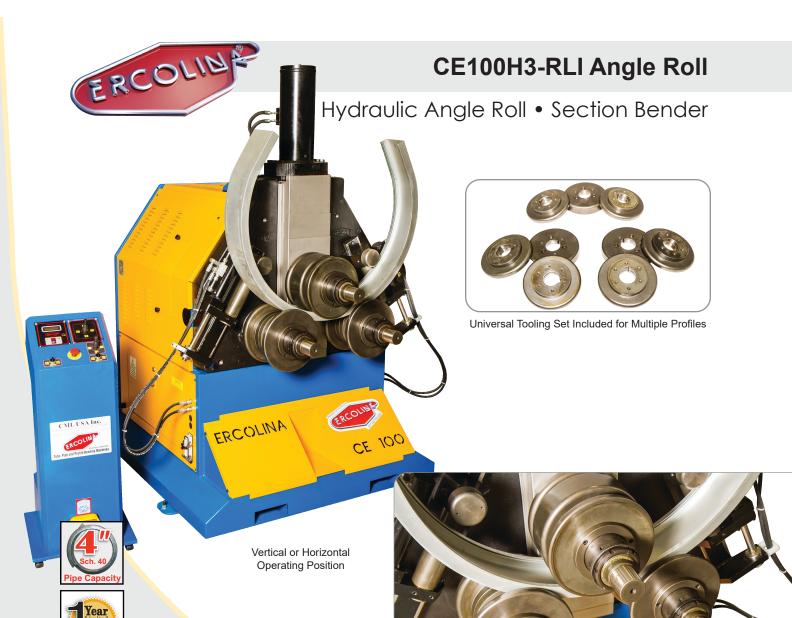

#### **FEATURES**

- Universal tooling set included with each machine
- Forged roll shafts precision ground and fitted for maximum performance and minimal deflection
- Roll shafts supported with conical steel bearings on each side of A Frame
- Heavy duty structure and rigid components for high section modulus ratings
- Reinforced engineered mainframe design proven to outperform competitive models
- In-line direct drive roll shaft system with motor and brake on each shaft

• Threaded roll shafts with micrometric flange adjustment helps eliminate spacer usage

100

CE

• Touchpad controls with digital center roll positioning

ERCOLINA

- Control tower with low voltage controls and foot pedal
- Memory storage has eight (8) individual programs and unlimited passes
- Three axis hydraulic twist correction system for angle iron "Leg-in" applications

# **CE100H3-RLI Capacities & Specifications**

| Pipe (Max.)                  | 4" Sch. 40           |
|------------------------------|----------------------|
| Angle (Max.)                 | 4" x 4" x ½"         |
| Tube (Max.)                  | 41⁄2" – .237 wall    |
| Roll Shaft Diameter          | 100mm                |
| Center Roll Positioning      | Hydraulic<br>30 Tons |
| Shaft Speed                  | 6 RPM                |
| Universal Tooling (Included) | 12⁵⁄ଃ″ O.D.          |
| Programming                  | NC - Touchpad        |
| Number of Programs           | 8                    |
| Distance between Shafts      | 19¼″                 |
| Section Modulus              | 90 cm <sup>3</sup>   |
| Operating Voltage            | 220V or 480V 3ph     |
| Length, Width, Height        | 66" x 58" x 83"      |