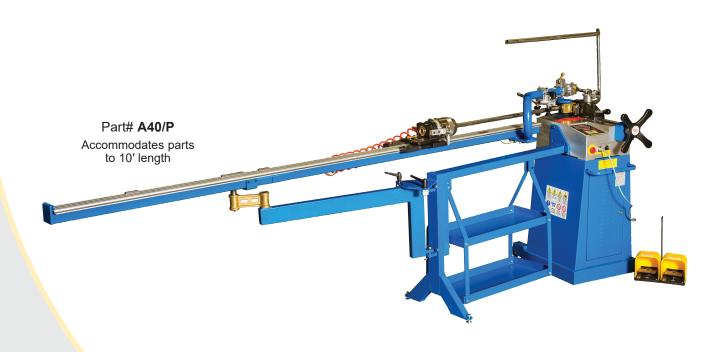

#### A40/P Two Axis Positioner

### Capacities & Specifications

 Height
 43"

 Length
 110"

 Width
 32"

 Material Capacity
 1/2" - 2-3/8"

 Through Spindle (Max.)
 1" O.D.

 Chuck Rotation
 360°

 Weight
 180 lbs.

#### **FEATURES**

- Manually controls accurate linear (Y) advancement and rotational (B) plane of bend
- Reduces operating handling and labor costs
- Helps eliminates unnecessary material scrap
- Previous layout and design experience not required
- Adapts to Ercolina 030 Mega Bender, TB60, SB48 and 48 Plus machines
- Pneumatic work holding chuck secures material and rotates 0-360°

- Chuck activation valve conveniently positioned near operator and machine controls
- Includes: four (4) sets of chuck jaws for material ½" to 2¾", six (6) adjustable linear and rotary stops
- Optional digital readout of linear and rotational bends
- Custom length tables available on request