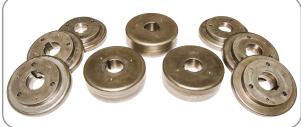

#### **FEATURES**

- Universal tooling set included with each machine
- Forged roll shafts precision ground and fitted for maximum performance and minimal deflection
- Roll shafts supported with conical steel bearings on each side of A Frame
- Heavy duty structure and rigid components for high section modulus ratings
- Reinforced engineered mainframe design proven to outperform competitive models
- In-line direct drive roll shaft system 3-roll driven
- Uses CE50 tooling

### **CE60H3 Capacities & Specifications**

| Pipe (Max.)                  | 3" Sch. 10             |
|------------------------------|------------------------|
| Angle (Max.)                 | 2½" x 2½" x ¾"         |
| Tube (Max.)                  | 3½" – .120 wall        |
| Roll Shaft Diameter          | 50mm                   |
| Center Roll Positioning      | Hydraulic<br>17.6 Tons |
| Shaft Speed                  | 9 RPM                  |
| Universal Tooling (Included) | 7" O.D.                |
| Programming                  | NC - Touchpad          |
| Number of Programs           | 8                      |
| Distance between Shafts      | 15"                    |
| Operating Voltage            | 220V or 480V 3ph       |
| Length, Width, Height        | 48" x 29" x 52"        |