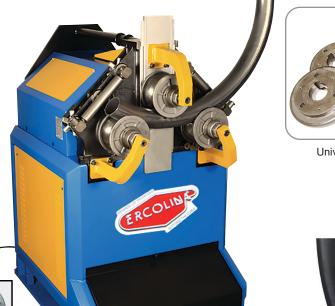

# **CE60H3 Angle Roll**

Hydraulic Angle Roll • Section Bender

Vertical or Horizontal Operating Position

Universal Tooling Set Included for Multiple Profiles

# Hydraulic Downfeed Improves Productivity

ERCOLIM

#### **FEATURES**

- Universal tooling set included with each machine
- Forged roll shafts precision ground and fitted for maximum performance and minimal deflection
- Roll shafts supported with conical steel bearings on each side of A Frame
- Heavy duty structure and rigid components for high section modulus ratings
- Reinforced engineered mainframe design proven to outperform competitive models
- In-line direct drive roll shaft system 3-roll driven
- Uses CE50 tooling

- Threaded roll shafts with micrometric flange adjustment helps eliminate spacer usage
- Touchpad controls with digital center roll positioning
- Control tower with low voltage controls and foot pedal
- Hydraulic machine with memory storage has eight
   (8) individual programs and unlimited passes
- Patented by Ercolina, simultaneous downfeed and roll movement minimizes deformation
- Optional anti-twist correction system required for angle iron "Leg In" applications
- Tie bar supports for each shaft included