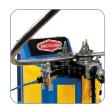

-|
| Angle (Max.)                 | 2½" x 2½" x ¾"         |
| Tube (Max.)                  | 3½" – .120 wall        |
| Roll Shaft Diameter          | 50mm                   |
| Center Roll Positioning      | Hydraulic<br>17.6 Tons |
| Shaft Speed                  | 9 RPM                  |
| Universal Tooling (Included) | 7" O.D.                |
| Programming                  | NC - Touchpad          |
| Number of Programs           | 8                      |
| Distance between Shafts      | 15"                    |
| Operating Voltage            | 220V or 480V 3ph       |
| Length, Width, Height        | 48" x 29" x 52"        |

All capacities based on mild grade materials; heavy wall and high tensile materials reduce machine capacity.

### **POPULAR ACCESSORIES**



Spray Lubricant



Large Spiral Accessory



Pipe & Tube Tooling



Radius & Degree Measuring Kit



**Anti-Twist Device** 

Minimum Radius Guide Pages 52-53

**Tooling Sets Pages 54-56** 

**Accessories Pages 57-60** 



Product
Demonstrations
Available on Website

NEED ADDITIONAL HELP? CONTACT ERCOLINA:

563.391.7700

info@ercolina-usa.com

ercolina-usa.com