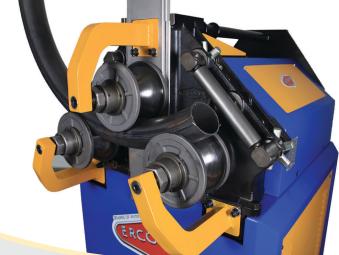

#### **FEATURES**

- Universal tooling set included with each machine
- Forged roll shafts precision ground and fitted for maximum performance and minimal deflection
- Roll shafts supported with conical steel bearings on each side of A Frame
- Heavy duty structure and rigid components for high section modulus ratings
- Reinforced engineered mainframe design proven to outperform competitive models
- In-line direct drive roll shaft system 3-roll driven
- Uses CE50 tooling

- Threaded roll shafts with micrometric flange adjustment helps eliminate spacer usage
- Touchpad controls with digital center roll positioning
- Control tower with low voltage controls and foot pedal
- Hydraulic machine with memory storage has eight
   (8) individual programs and unlimited passes
- Patented by Ercolina, simultaneous downfeed and roll movement minimizes deformation
- Optional anti-twist correction system required for angle iron "Leg In" applications
- Tie bar supports for each shaft included

### **CE60H3 Capacities & Specifications**

| Pipe (Max.)                  | 3" Sch. 10             |
|------------------------------|------------------------|
| Angle (Max.)                 | 2½" x 2½" x ¾"         |
| Tube (Max.)                  | 3½" – .120 wall        |
| Roll Shaft Diameter          | 50mm                   |
| Center Roll Positioning      | Hydraulic<br>17.6 Tons |
| Shaft Speed                  | 9 RPM                  |
| Universal Tooling (Included) | 7" O.D.                |
| Programming                  | NC - Touchpad          |
| Number of Programs           | 8                      |
| Distance between Shafts      | 15"                    |
| Operating Voltage            | 220V or 480V 3ph       |
| Length, Width, Height        | 48" x 29" x 52"        |