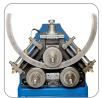

# **CE60H3 Angle Roll**

Hydraulic Angle Roll • Section Bender

Vertical or Horizontal Operating Position

Universal Tooling Set Included for Multiple Profiles

#### **FEATURES**

- Universal tooling set included with each machine
- Forged roll shafts precision ground and fitted for maximum performance and minimal deflection
- Roll shafts supported with conical steel bearings on each side of A Frame
- Heavy duty structure and rigid components for high section modulus ratings
- Reinforced engineered mainframe design proven to outperform competitive models
- In-line direct drive roll shaft system 3-roll driven
- Uses CE50 tooling

- Threaded roll shafts with micrometric flange adjustment helps eliminate spacer usage
- Touchpad controls with digital center roll positioning
- Control tower with low voltage controls and foot pedal
- Hydraulic machine with memory storage has eight
   (8) individual programs and unlimited passes
- Patented by Ercolina, simultaneous downfeed and roll movement minimizes deformation
- Optional anti-twist correction system required for angle iron "Leg In" applications
- Tie bar supports for each shaft included